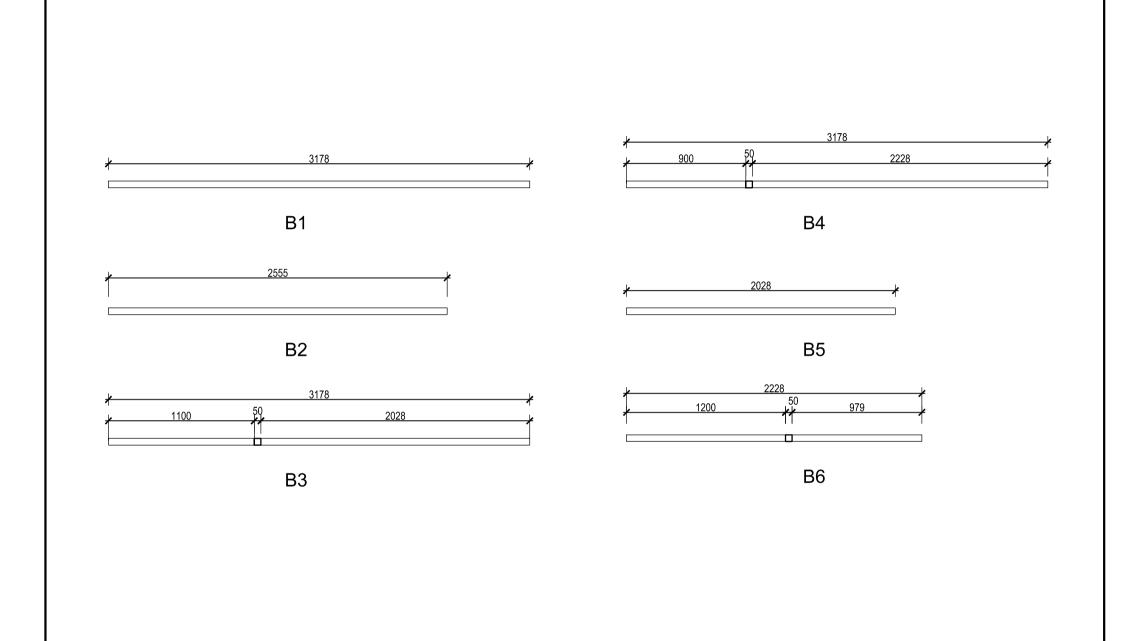

Title: **DETAILS** 

Government of Nepal Ministry of Education Department of Education Sanothimi, Bhaktapur NATIONAL SOCIETY FOR EARTHQUAKE TECHNOLOGY-NEPAL. (NSET) Sainbu, Karyabinayak Municipality,Bhainsepati Residential Area,Lalitpur Tel(977-1)5591000, Fax: (997-1)5592692, P.O BOX: 13775, Kathmandu, Nepal Email: nset@nset.org.np

TRANSITIONAL LEARNING CENTER

Scale :

Designed by: Er. GOVIND RAJ BHATTA M. SC. STRUCTURAL ENGINEER NECO. 6361 CPUL\*

Drawn by : Ar. SABINDRA SHRESTHA

Checked by:

Drawing Code:-

UNICEF - NEPAL UN House, Pulchowk, Lalitpur Title : DETAILS