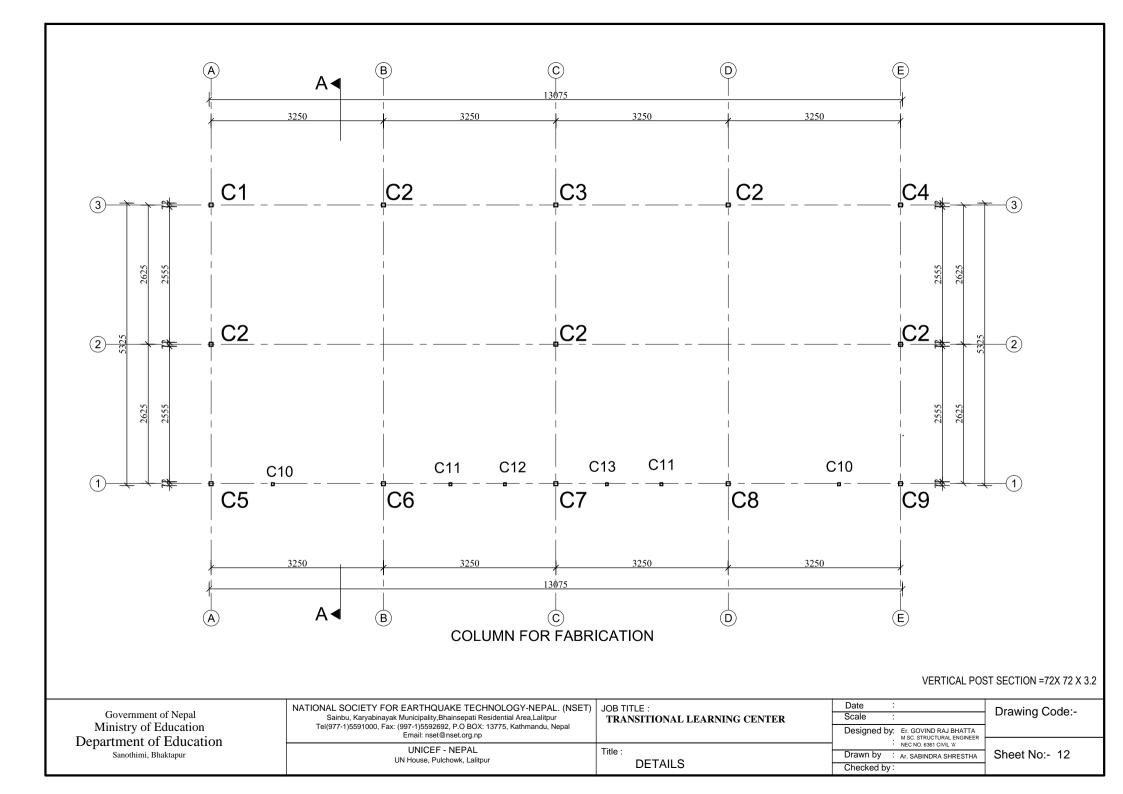

Sheet No:- 15

| Government of Nepal     |
|-------------------------|
| Ministry of Education   |
| Department of Education |
| Sanothimi, Bhaktapur    |

| ATIONAL SOCIETY FOR EARTHQUAKE TECHNOLOGY-NEPAL. (NSET)                   |   |
|---------------------------------------------------------------------------|---|
| Sainbu, Karyabinayak Municipality, Bhainsepati Residential Area, Lalitpur |   |
| Tel(977-1)5591000, Fax: (997-1)5592692, P.O BOX: 13775, Kathmandu, Nepal  |   |
| Email: nset@nset.org.np                                                   |   |
|                                                                           | • |

| JOB TITLE :           |        |
|-----------------------|--------|
| TRANSITIONAL LEARNING | CENTER |
|                       |        |
|                       |        |

| Date :         |                                                                              |
|----------------|------------------------------------------------------------------------------|
| Scale :        |                                                                              |
| Designed by: : | Er. GOVIND RAJ BHATTA<br>M SC. STRUCTURAL ENGINEER<br>NEC NO. 6361 CIVIL 'A' |
| Drawn by :     | Ar. SABINDRA SHRESTHA                                                        |

Checked by:

Drawing Code:-

UNICEF - NEPAL UN House, Pulchowk, Lalitpur Title : DETAILS

Government of Nepal Ministry of Education Department of Education Sanothimi, Bhaktapur NATIONAL SOCIETY FOR EARTHQUAKE TECHNOLOGY-NEPAL. (NSET) Sainbu, Karyabinayak Municipality,Bhainsepati Residential Area,Lalitpur Tel(977-1)5591000, Fax. (997-1)5592692, P.O BOX: 13775, Kathmandu, Nepal Email: nset@nset.org.np