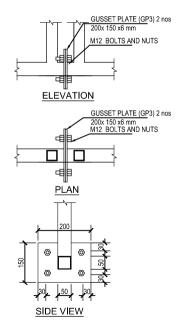

Checked by:

Drawing Code:-

UNICEF - NEPAL UN House, Pulchowk, Lalitpur Title : DETAILS

Government of Nepal Ministry of Education Department of Education Sanothimi, Bhaktapur NATIONAL SOCIETY FOR EARTHQUAKE TECHNOLOGY-NEPAL. (NSET) Sainbu, Karyabinayak Municipality,Bhainsepati Residential Area,Lalitpur Tel(977-1)5591000, Fax. (997-1)5592692, P.O BOX: 13775, Kathmandu, Nepal Email: nset@nset.org.np

JOB TITLE : TRANSITIONAL LEARNING CENTER

**DETAILS** 

Date :
Scale :
Designed by Er, GOVIND RAJ BHATTA
M SC. STRUCTURAL ENGINEER
NEC NO. 6361 CIVIL 'A'

Drawing Code:-

UNICEF - NEPAL UN House, Pulchowk, Lalitpur Title: