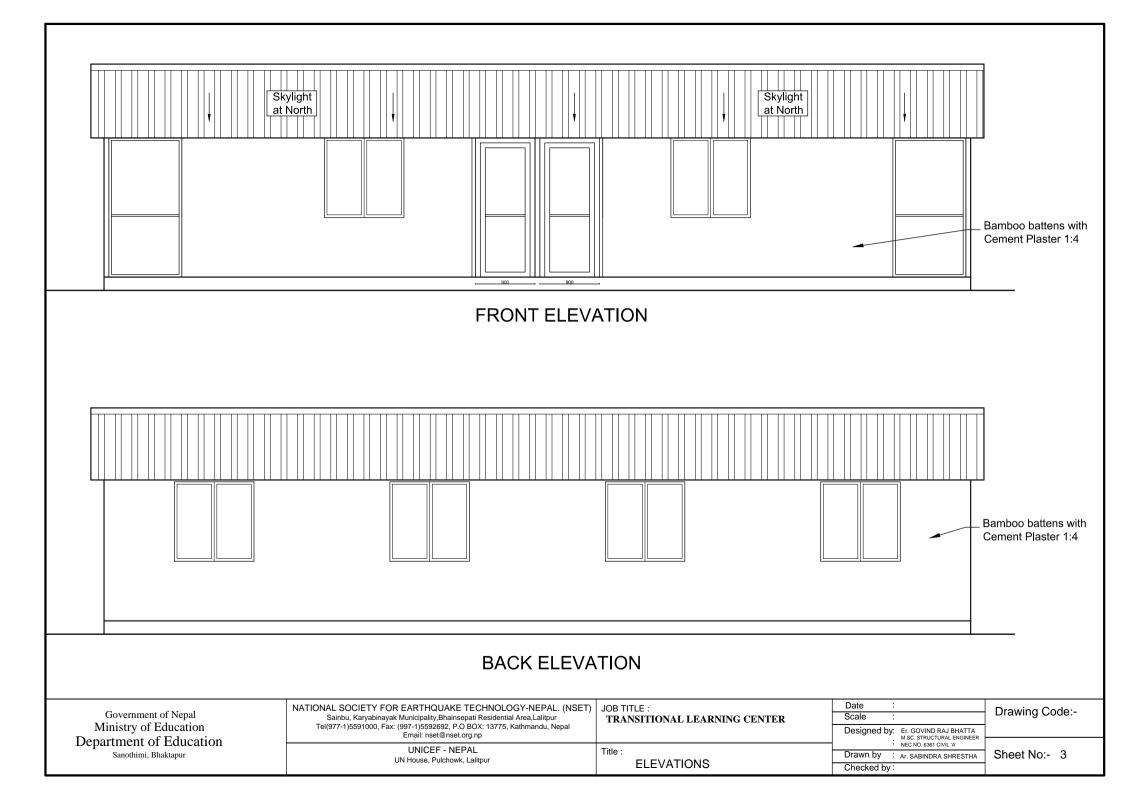

SIDE ELEVATION

Government of Nepal Ministry of Education Department of Education Sanothimi, Bhaktapur NATIONAL SOCIETY FOR EARTHQUAKE TECHNOLOGY-NEPAL. (NSET) Sainbu, Karyabinayak Municipality,Bhainsepati Residential Area,Lalitpur Tel(977-1)5591000, Fax: (997-1)5592682, P.O BOX: 13775, Kathmandu, Nepal Email: nset@nset.org.np

JOB TITLE : TRANSITIONAL LEARNING CENTER Date :

Scale :

Designed by: Er. GOVIND RAJ BHATTA MSC. STRUCTURAL ENGINEER NEC NO. 6361 CUIL: \*\*

Drawn by : Ar. SABINDRA SHRESTHA

Checked by:

Sheet No:- 4

Drawing Code:-

UNICEF - NEPAL UN House, Pulchowk, Lalitpur Title : ELEVATIONS











## PURLIN DETAIL PLAN

Government of Nepal Ministry of Education Department of Education
Sanothimi, Bhaktapur

| NATIONAL SOCIETY FOR EARTHQUAKE TECHNOLOGY-NEPAL. (NSE