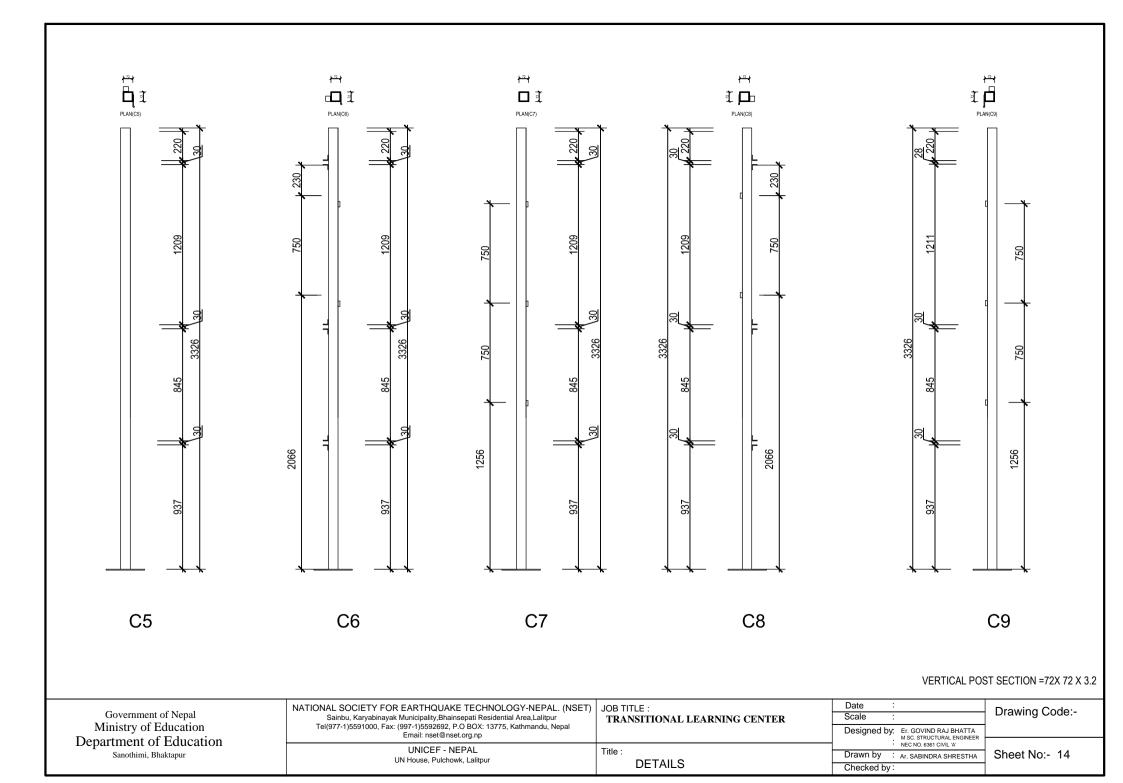

Department of Education

Sanothimi, Bhaktapur

NATIONAL SOCIETY FOR EARTHQUAKE TECHNOLOGY-NEPAL. (NSET)
Sainbu, Karyabinayak Municipality, Bhainsepati Residential Area, Lalitpur
Tel(977-1)5591000, Fax: (997-1)5592692, P.O. BOX: 13775, Kathmandu, Nepal
Email: nset@nset.org.np

UNICEF - NEPAL
UN House, Pulchowk, Lalitpur

DETAILS

JOB TITLE:
TRANSITIONAL LEARNING CENTER

JOB TITLE:
Scale :

Designed by: Er. GOVIND RAJ BHATTA
MSC. STRUCTURAL ENGINEER
NEC NO. 6381 CIVIL 'A'

Drawn by: Ar. SABINDRA SHRESTHA
Checked by:

Sheet No:- 15

| Government of Nepal     |
|-------------------------|
| Ministry of Education   |
| Department of Education |
| Sanothimi, Bhaktapur    |

| ATIONAL SOCIETY FOR EARTHQUAKE TECHNOLOGY-NEPAL. (NSET)                   |   |
|---------------------------------------------------------------------------|---|
| Sainbu, Karyabinayak Municipality, Bhainsepati Residential Area, Lalitpur |   |
| Tel(977-1)5591000, Fax: (997-1)5592692, P.O BOX: 13775, Kathmandu, Nepal  |   |
| Email: nset@nset.org.np                                                   |   |
|                                                                           | • |