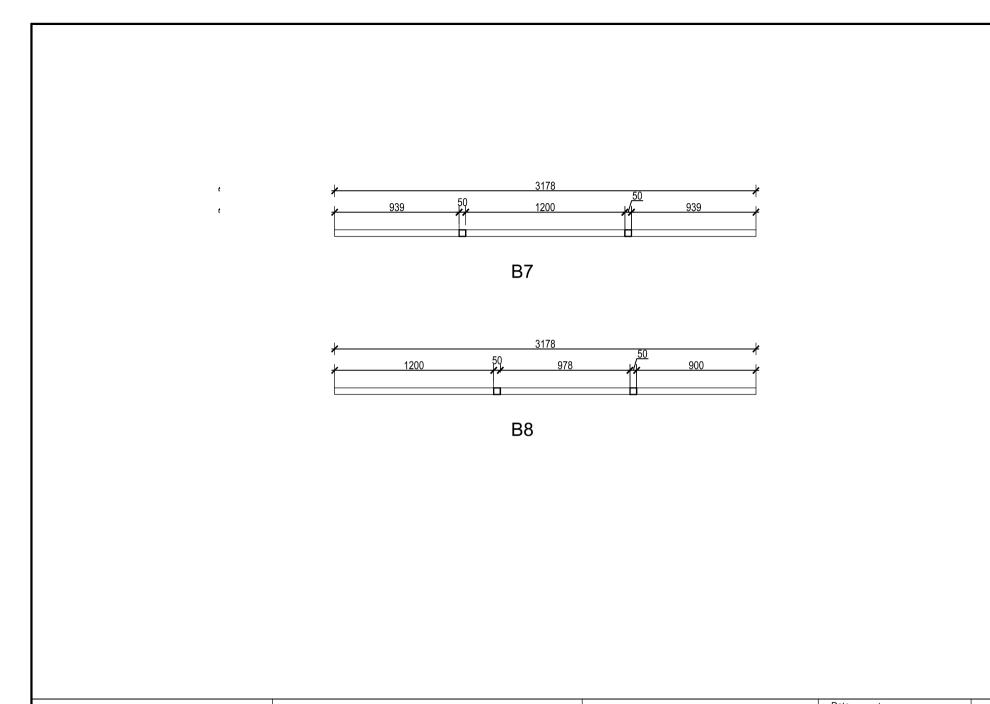

Title: **DETAILS** 

Government of Nepal Ministry of Education Department of Education Sanothimi, Bhaktapur NATIONAL SOCIETY FOR EARTHQUAKE TECHNOLOGY-NEPAL. (NSET) Sainbu, Karyabinayak Municipality,Bhainsepati Residential Area,Lalitpur Tel(977-1)5591000, Fax: (997-1)5592692, P.O BOX: 13775, Kathmandu, Nepal Email: nset@nset.org.np

TRANSITIONAL LEARNING CENTER

Scale :

Designed by: Er. GOVIND RAJ BHATTA M. SC. STRUCTURAL ENGINEER NECO. 6361 CPUL\*

Drawn by : Ar. SABINDRA SHRESTHA

Checked by:

Drawing Code:-

UNICEF - NEPAL UN House, Pulchowk, Lalitpur Title : DETAILS