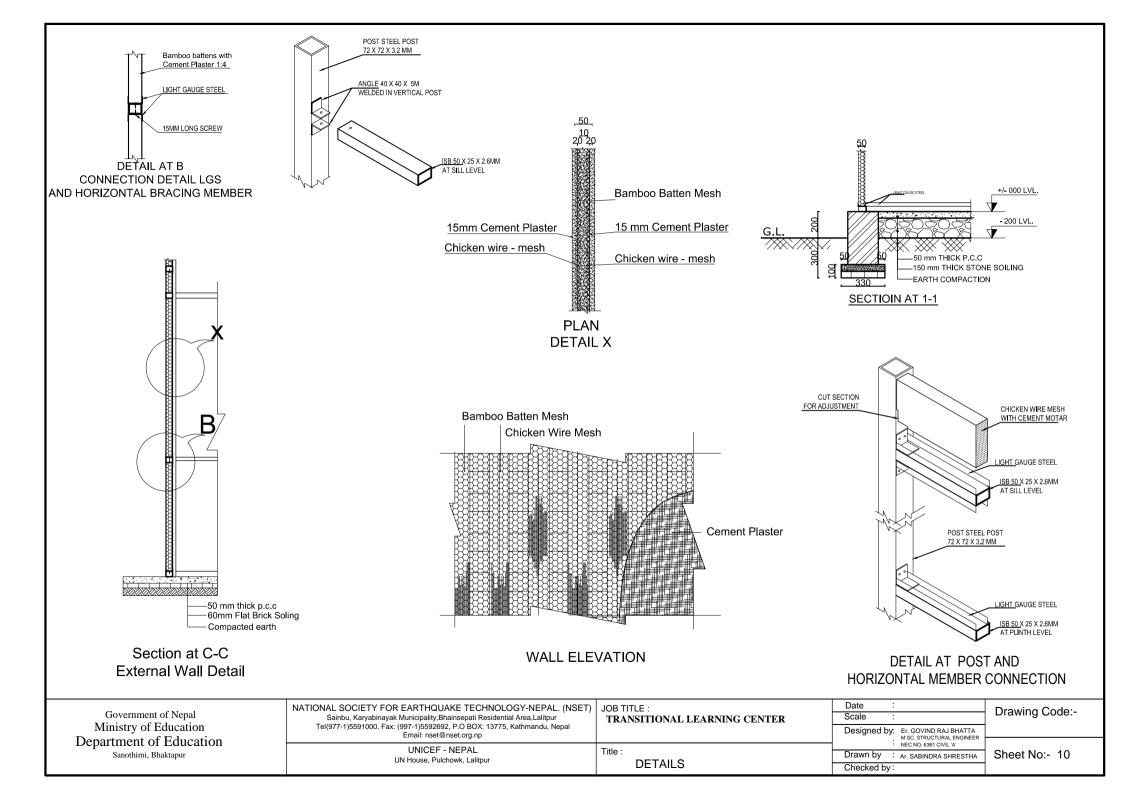

Title: **DETAILS** 

Government of Nepal Ministry of Education Department of Education Sanothimi, Bhaktapur NATIONAL SOCIETY FOR EARTHQUAKE TECHNOLOGY-NEPAL. (NSET) Sainbu, Karyabinayak Municipality,Bhainsepati Residential Area,Lalitpur Tel(977-1)5591000, Fax: (997-1)5592692, P.O BOX: 13775, Kathmandu, Nepal Email: nset@nset.org.np

TRANSITIONAL LEARNING CENTER

Scale :

Designed by: Er. GOVIND RAJ BHATTA M. SC. STRUCTURAL ENGINEER NECO. 6361 CPUL\*

Drawn by : Ar. SABINDRA SHRESTHA

Checked by:

Drawing Code:-

UNICEF - NEPAL UN House, Pulchowk, Lalitpur Title : DETAILS