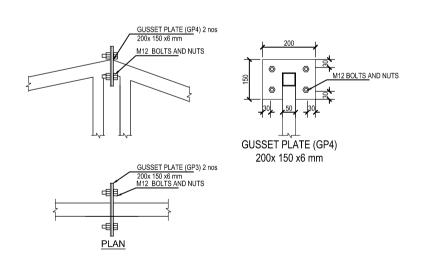

Department of Education

Sanothimi, Bhaktapur

NATIONAL SOCIETY FOR EARTHQUAKE TECHNOLOGY-NEPAL. (NSET)
Sainbu, Karyabinayak Municipality, Bhainsepati Residential Area, Lalitpur
Tel(977-1)5591000, Fax: (997-1)5592692, P.O. BOX: 13775, Kathmandu, Nepal
Email: nset@nset.org.np

UNICEF - NEPAL
UN House, Pulchowk, Lalitpur

DETAILS

JOB TITLE:
TRANSITIONAL LEARNING CENTER

JOB TITLE:
Scale :

Designed by: Er. GOVIND RAJ BHATTA
MSC. STRUCTURAL ENGINEER
NEC NO. 6381 CIVIL 'A'

Drawn by: Ar. SABINDRA SHRESTHA
Checked by: