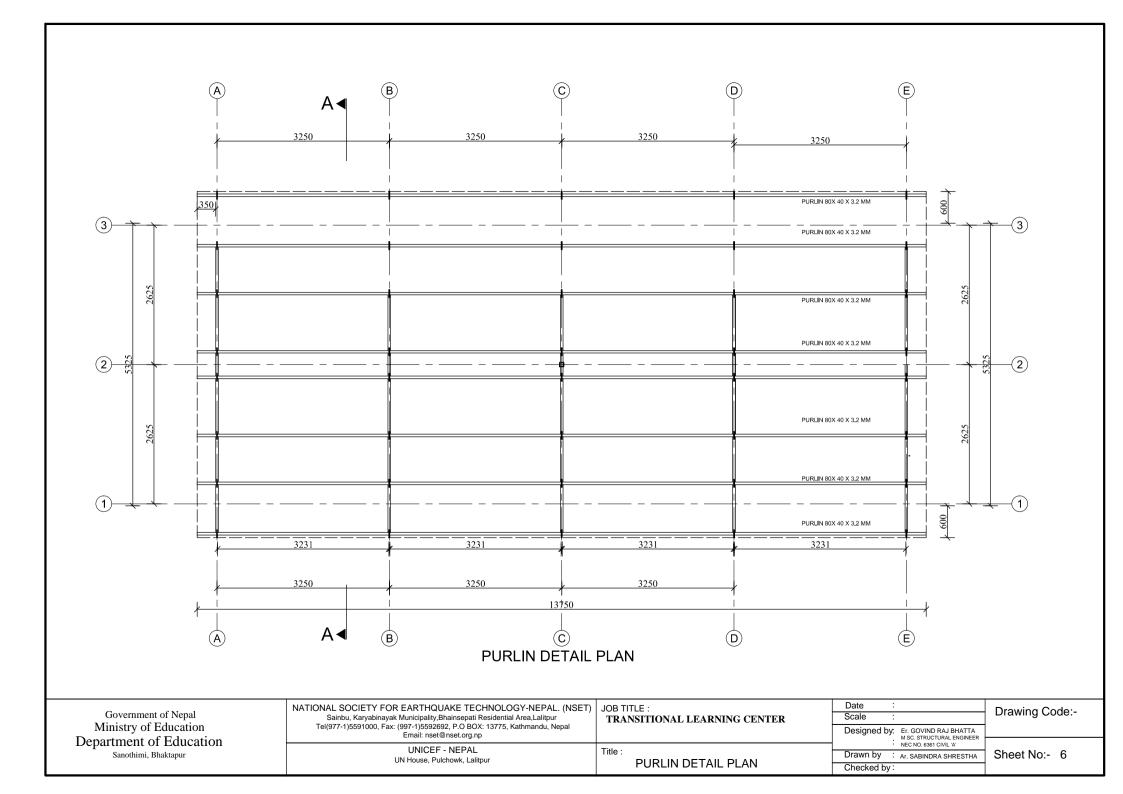

## PURLIN DETAIL PLAN

Government of Nepal Ministry of Education Department of Education
Sanothimi, Bhaktapur

| NATIONAL SOCIETY FOR EARTHQUAKE TECHNOLOGY-NEPAL. (NSE                   |
|--------------------------------------------------------------------------|
| Sainbu, Karyabinayak Municipality,Bhainsepati Residential Area,Lalitpur  |
| Tel(977-1)5591000, Fax: (997-1)5592692, P.O BOX: 13775, Kathmandu, Nepal |
| Email: nset@nset.org.np                                                  |
|                                                                          |

| ET) | JOB TITLE :                  | Date :                                                      |   |
|-----|------------------------------|-------------------------------------------------------------|---|
|     | TRANSITIONAL LEARNING CENTER | Scale :                                                     |   |
|     |                              | Designed by: Er. GOVIND RAJ BHATTA MSC. STRUCTURAL ENGINEER | _ |
|     | Title:                       | • NEC NO. 6361 CIVIL 'A'                                    |   |
|     |                              | Drawn by : Ar. SABINDRA SHRESTHA                            |   |
|     | TRUSS DETAILS                | Checked by:                                                 |   |

Drawing Code:-

UNICEF - NEPAL UN House, Pulchowk, Lalitpur