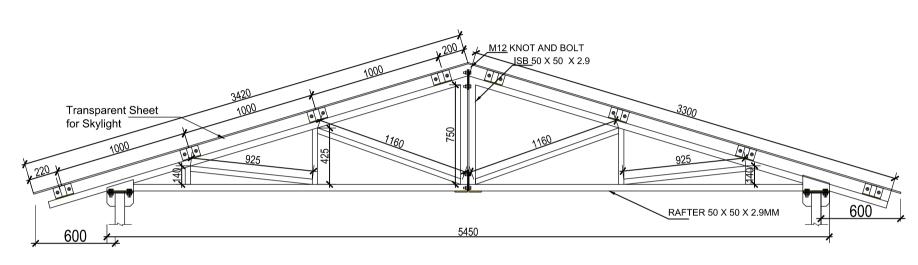

| ET) | JOB TITLE :                  | Date :                                                      |   |
|-----|------------------------------|-------------------------------------------------------------|---|
|     | TRANSITIONAL LEARNING CENTER | Scale :                                                     |   |
|     |                              | Designed by: Er. GOVIND RAJ BHATTA MSC. STRUCTURAL ENGINEER | _ |
|     | Title:                       | • NEC NO. 6361 CIVIL 'A'                                    |   |
|     |                              | Drawn by : Ar. SABINDRA SHRESTHA                            |   |
|     | TRUSS DETAILS                | Checked by:                                                 |   |

Drawing Code:-

UNICEF - NEPAL UN House, Pulchowk, Lalitpur