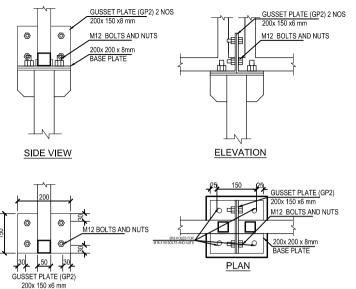

Title: **DETAILS** 

Government of Nepal Ministry of Education Department of Education Sanothimi, Bhaktapur NATIONAL SOCIETY FOR EARTHQUAKE TECHNOLOGY-NEPAL. (NSET) Sainbu, Karyabinayak Municipality,Bhainsepati Residential Area,Lalitpur Tel(977-1)5591000, Fax: (997-1)5592692, P.O BOX: 13775, Kathmandu, Nepal Email: nset@nset.org.np

TRANSITIONAL LEARNING CENTER

Scale :

Designed by: Er. GOVIND RAJ BHATTA M. SC. STRUCTURAL ENGINEER NECO. 6361 CPUL\*

Drawn by : Ar. SABINDRA SHRESTHA

Checked by:

Drawing Code:-

UNICEF - NEPAL UN House, Pulchowk, Lalitpur Title : DETAILS