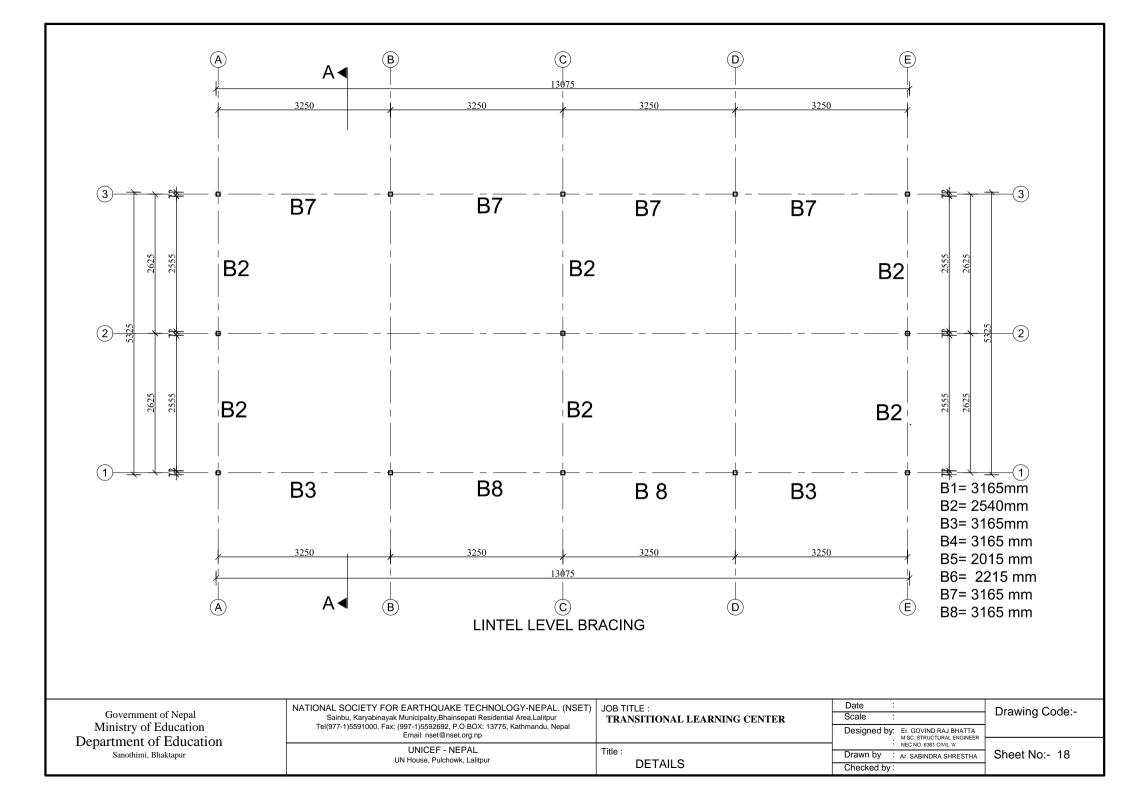

Checked by:

Drawing Code:-

UNICEF - NEPAL UN House, Pulchowk, Lalitpur Title : DETAILS

Government of Nepal Ministry of Education Department of Education Sanothimi, Bhaktapur NATIONAL SOCIETY FOR EARTHQUAKE TECHNOLOGY-NEPAL. (NSET) Sainbu, Karyabinayak Municipality,Bhainsepati Residential Area,Lalitpur Tel(977-1)5591000, Fax. (997-1)5592692, P.O BOX: 13775, Kathmandu, Nepal Email: nset@nset.org.np

JOB TITLE : TRANSITIONAL LEARNING CENTER

**DETAILS** 

Date :
Scale :
Designed by Er, GOVIND RAJ BHATTA
M SC. STRUCTURAL ENGINEER
NEC NO. 6361 CIVIL 'A'

Drawing Code:-

UNICEF - NEPAL UN House, Pulchowk, Lalitpur Title:

Drawn by : Ar. SABINDRA SHRESTHA
Checked by: