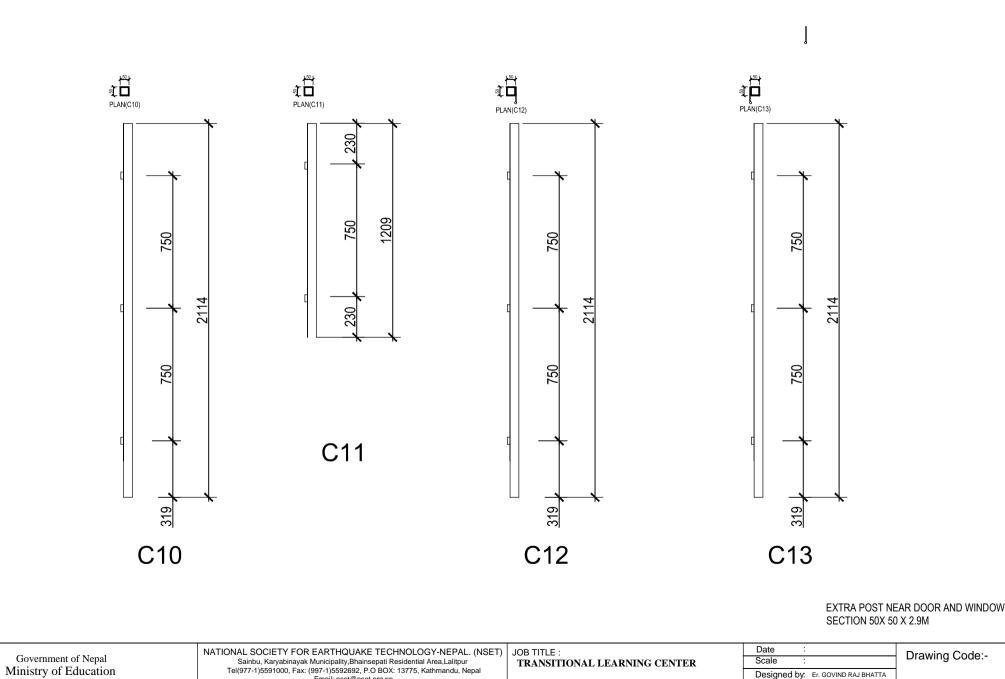

Checked by:

Drawing Code:-

UNICEF - NEPAL UN House, Pulchowk, Lalitpur Title : DETAILS

Government of Nepal Ministry of Education Department of Education Sanothimi, Bhaktapur NATIONAL SOCIETY FOR EARTHQUAKE TECHNOLOGY-NEPAL. (NSET) Sainbu, Karyabinayak Municipality,Bhainsepati Residential Area,Lalitpur Tel(977-1)5591000, Fax. (997-1)5592692, P.O BOX: 13775, Kathmandu, Nepal Email: nset@nset.org.np

JOB TITLE : TRANSITIONAL LEARNING CENTER

**DETAILS** 

Date :
Scale :
Designed by Er, GOVIND RAJ BHATTA
M SC. STRUCTURAL ENGINEER
NEC NO. 6361 CIVIL 'A'

Drawing Code:-

UNICEF - NEPAL UN House, Pulchowk, Lalitpur Title:

Drawn by : Ar. SABINDRA SHRESTHA
Checked by: