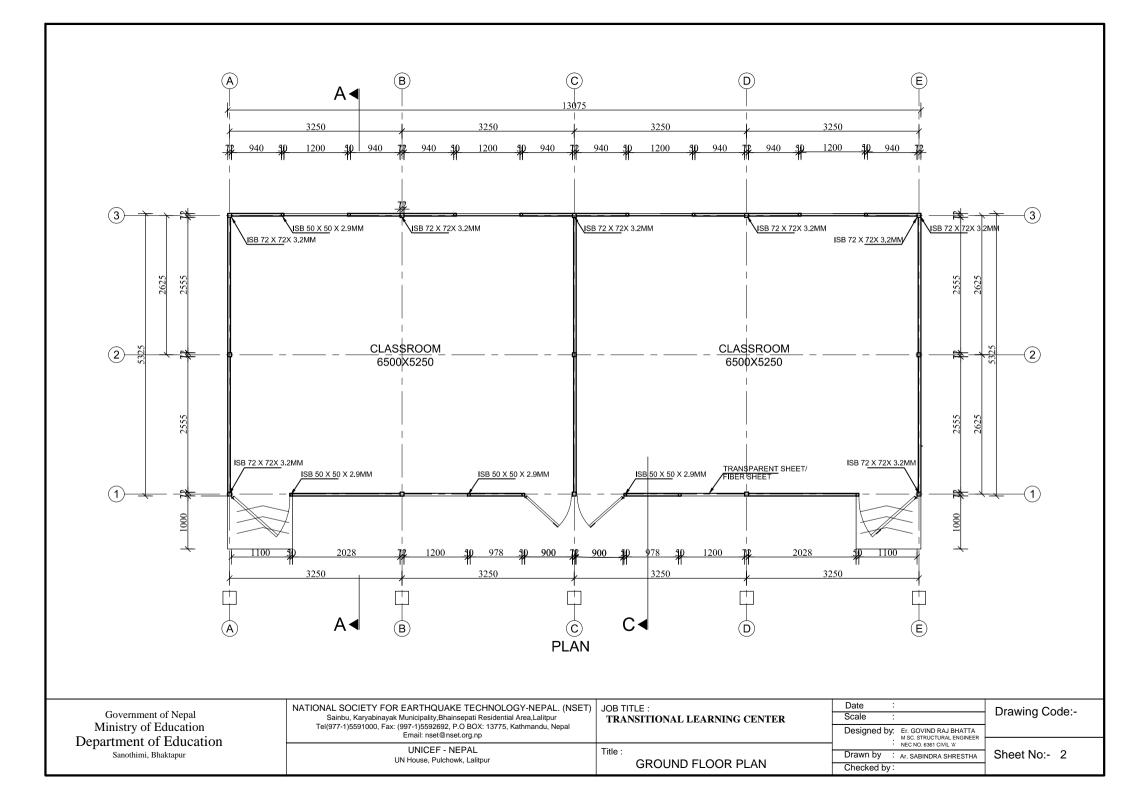

SIDE ELEVATION

Government of Nepal Ministry of Education Department of Education Sanothimi, Bhaktapur NATIONAL SOCIETY FOR EARTHQUAKE TECHNOLOGY-NEPAL. (NSET) Sainbu, Karyabinayak Municipality,Bhainsepati Residential Area,Lalitpur Tel(977-1)5591000, Fax: (997-1)5592682, P.O BOX: 13775, Kathmandu, Nepal Email: nset@nset.org.np

JOB TITLE : TRANSITIONAL LEARNING CENTER Date :

Scale :

Designed by: Er. GOVIND RAJ BHATTA MSC. STRUCTURAL ENGINEER NEC NO. 6361 CUIL: \*\*

Drawn by : Ar. SABINDRA SHRESTHA

Checked by:

Sheet No:- 4

Drawing Code:-

UNICEF - NEPAL UN House, Pulchowk, Lalitpur Title : ELEVATIONS











## PURLIN DETAIL PLAN

Government of Nepal Ministry of Education Department of Education
Sanothimi, Bhaktapur

| NATIONAL SOCIETY FOR EARTHQUAKE TECHNOLOGY-NEPAL. (NSE