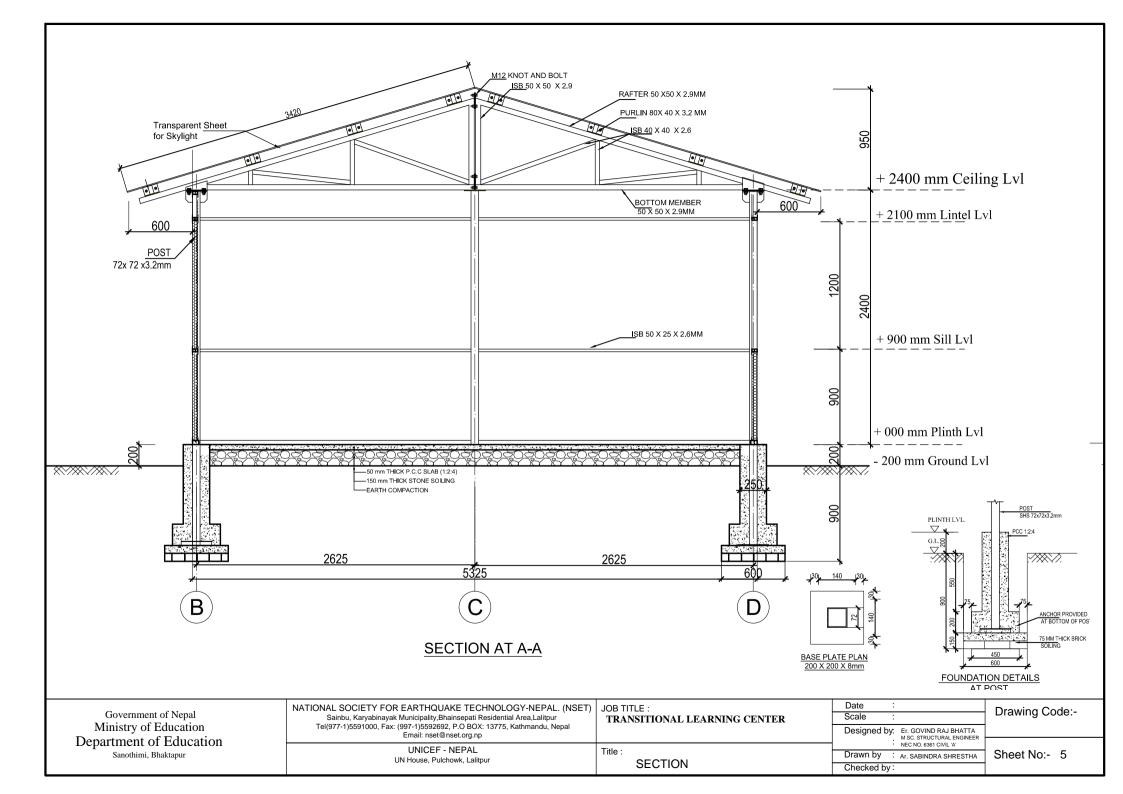

JOB TITLE : TRANSITIONAL LEARNING CENTER Date :

Scale :

Designed by: Er. GOVIND RAJ BHATTA MSC. STRUCTURAL ENGINEER NEC NO. 6361 CUIL: \*\*

Drawn by : Ar. SABINDRA SHRESTHA

Checked by:

Sheet No:- 4

Drawing Code:-

UNICEF - NEPAL UN House, Pulchowk, Lalitpur Title : ELEVATIONS