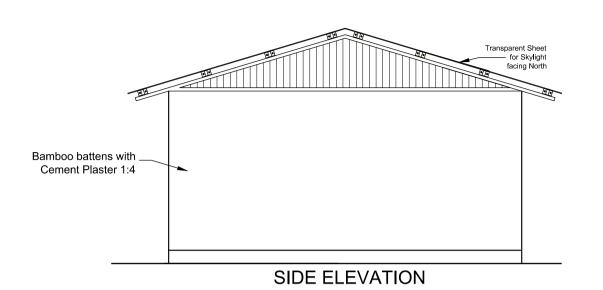

SIDE ELEVATION

Government of Nepal Ministry of Education Department of Education Sanothimi, Bhaktapur NATIONAL SOCIETY FOR EARTHQUAKE TECHNOLOGY-NEPAL. (NSET) Sainbu, Karyabinayak Municipality,Bhainsepati Residential Area,Lalitpur Tel(977-1)5591000, Fax: (997-1)5592682, P.O BOX: 13775, Kathmandu, Nepal Email: nset@nset.org.np

UNICEF - NEPAL UN House, Pulchowk, Lalitpur Title : ELEVATIONS