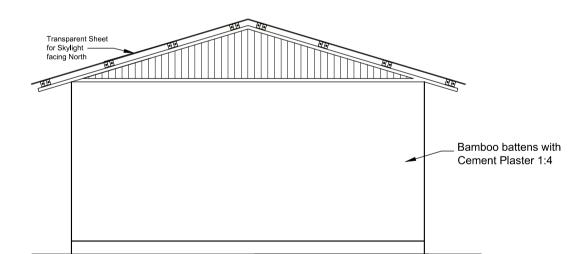

SIDE ELEVATION

Government of Nepal Ministry of Education Department of Education Sanothimi, Bhaktapur NATIONAL SOCIETY FOR EARTHQUAKE TECHNOLOGY-NEPAL. (NSET) Sainbu, Karyabinayak Municipality,Bhainsepati Residential Area,Lalitpur Tel(977-1)5591000, Fax: (997-1)5592682, P.O BOX: 13775, Kathmandu, Nepal Email: nset@nset.org.np

UNICEF - NEPAL UN House, Pulchowk, Lalitpur Title : ELEVATIONS