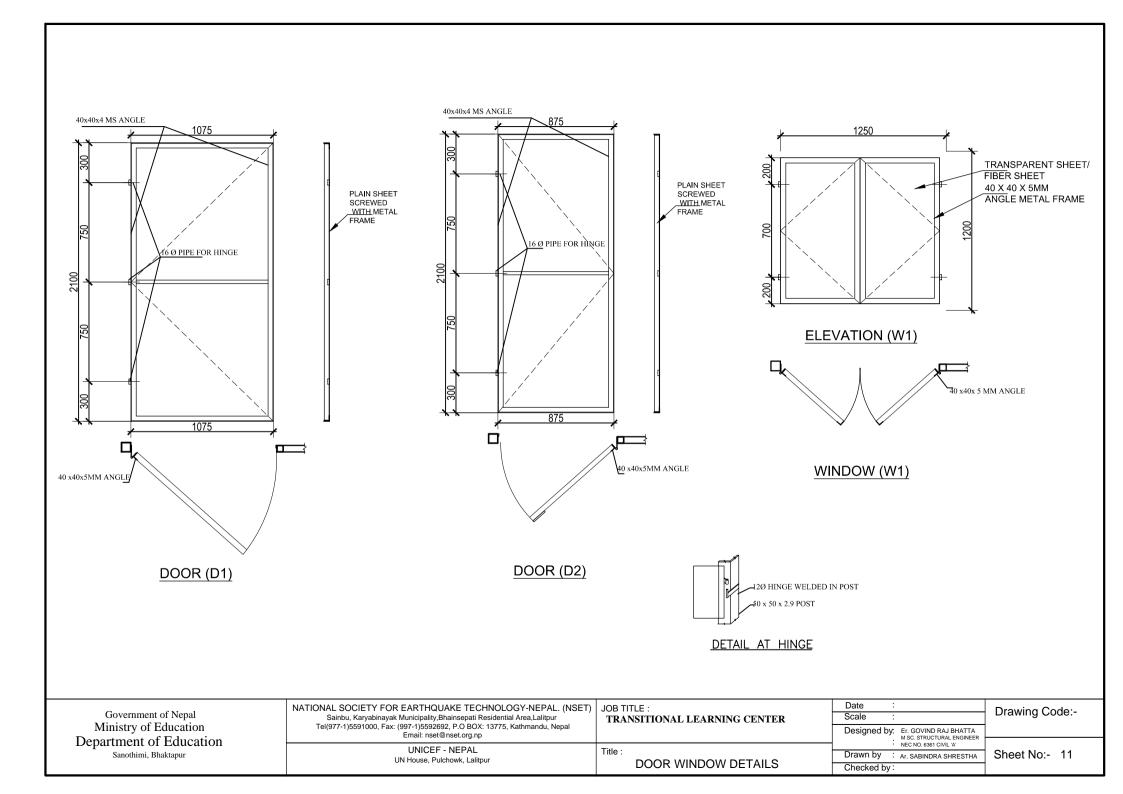

Department of Education

Sanothimi, Bhaktapur

NATIONAL SOCIETY FOR EARTHQUAKE TECHNOLOGY-NEPAL. (NSET)
Sainbu, Karyabinayak Municipality, Bhainsepati Residential Area, Lalitpur
Tel(977-1)5591000, Fax: (997-1)5592692, P.O. BOX: 13775, Kathmandu, Nepal
Email: nset@nset.org.np

UNICEF - NEPAL
UN House, Pulchowk, Lalitpur

DETAILS

JOB TITLE:
TRANSITIONAL LEARNING CENTER

JOB TITLE:
Scale :

Designed by: Er. GOVIND RAJ BHATTA
MSC. STRUCTURAL ENGINEER
NEC NO. 6381 CIVIL 'A'

Drawn by: Ar. SABINDRA SHRESTHA
Checked by: