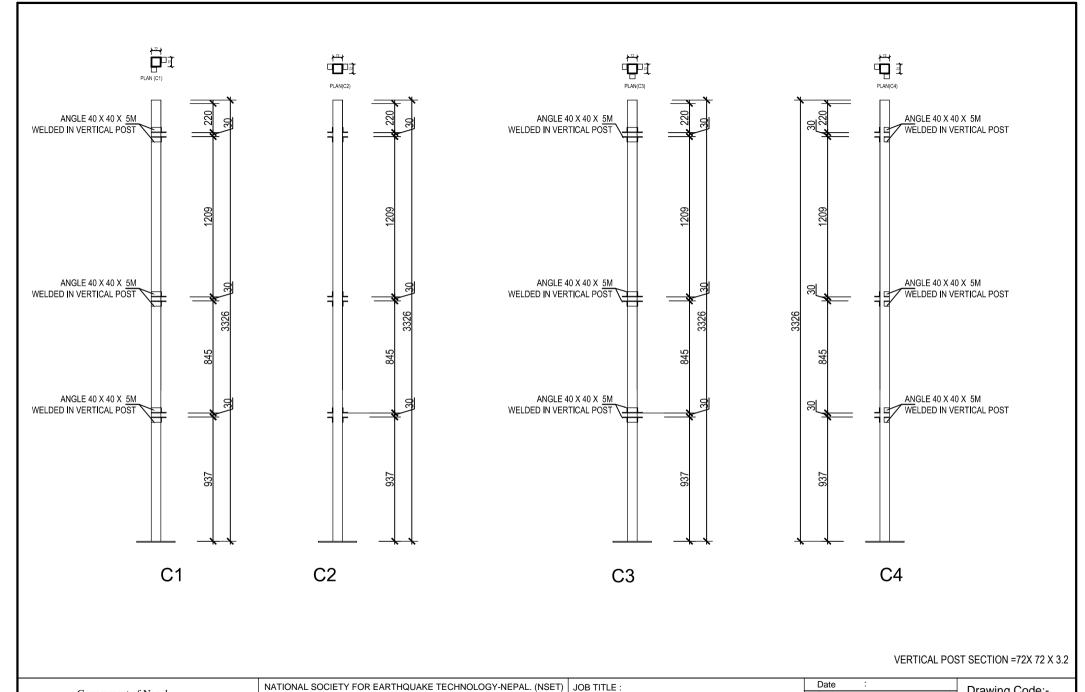

Department of Education

Sanothimi, Bhaktapur

NATIONAL SOCIETY FOR EARTHQUAKE TECHNOLOGY-NEPAL. (NSET)
Sainbu, Karyabinayak Municipality, Bhainsepati Residential Area, Lalitpur
Tel(977-1)5591000, Fax: (997-1)5592692, P.O. BOX: 13775, Kathmandu, Nepal
Email: nset@nset.org.np

UNICEF - NEPAL
UN House, Pulchowk, Lalitpur

DETAILS

JOB TITLE:
TRANSITIONAL LEARNING CENTER

JOB TITLE:
Scale :

Designed by: Er. GOVIND RAJ BHATTA
MSC. STRUCTURAL ENGINEER
NEC NO. 6381 CIVIL 'A'

Drawn by: Ar. SABINDRA SHRESTHA
Checked by:

Sheet No:- 15

| Government of Nepal     |
|-------------------------|
| Ministry of Education   |
| Department of Education |
| Sanothimi, Bhaktapur    |

| ATIONAL SOCIETY FOR EARTHQUAKE TECHNOLOGY-NEPAL. (NSET)                   |   |
|---------------------------------------------------------------------------|---|
| Sainbu, Karyabinayak Municipality, Bhainsepati Residential Area, Lalitpur |   |
| Tel(977-1)5591000, Fax: (997-1)5592692, P.O BOX: 13775, Kathmandu, Nepal  |   |
| Email: nset@nset.org.np                                                   |   |
|                                                                           | • |